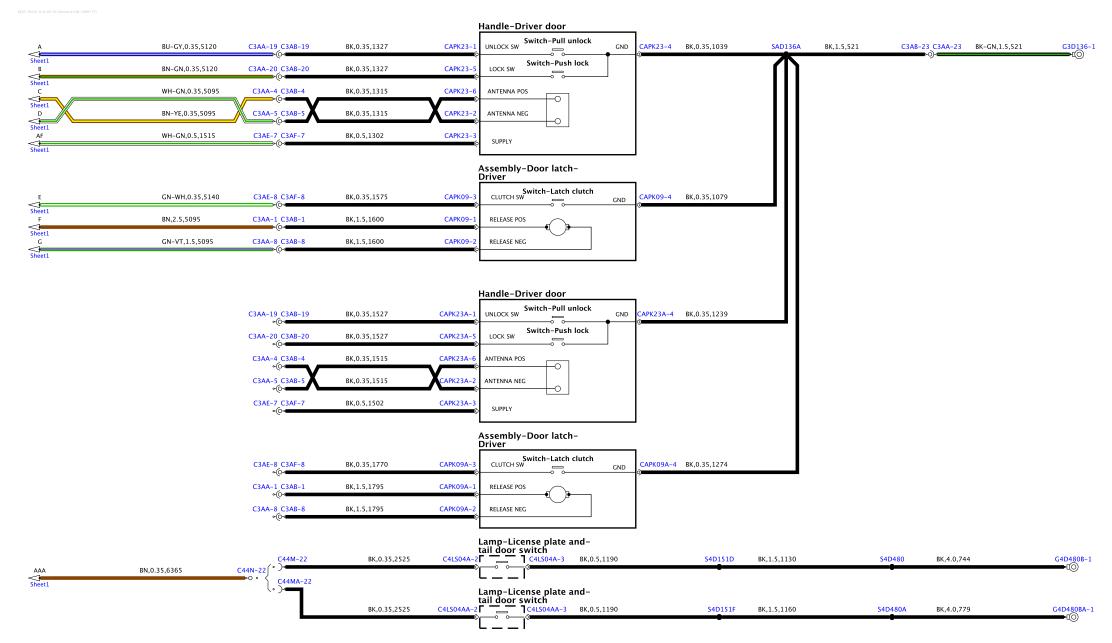

Always follow health and safety guidelines, specifically the Electrical Precautions detailed in the Workshop Manual.

## **Important**

The information provided in this publication is for use only by competent, qualified autoelectricians. Good product knowledge is assumed, as well as the ability to access and use recommended test equipment and other reference material provided.

## Test equipment and other reference material

The information in this publication should be used in conjunction with the recommended test equipment; refer to Workshop Manual. Other reference material includes: Electrical Revision Documents (ERD), Technical Service Bulletins (TSB) and the Workshop Manual.





DJ32-70365-C-A-01-01-Service (L538-13MY-TT)





2-70483-B-A-02-02-Service (L538-13MY-TT)