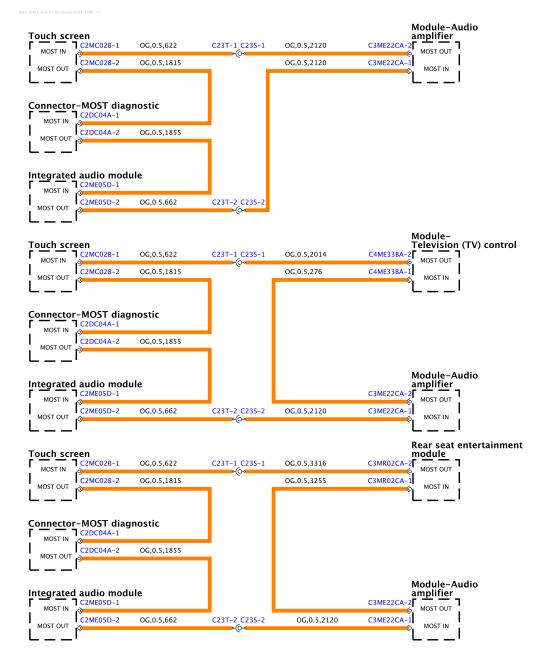

DJ32-70365-C-A-01-01-Service (L538-13MY-TT)

2-70483-B-A-02-02-Service (L538-13MY-TT)