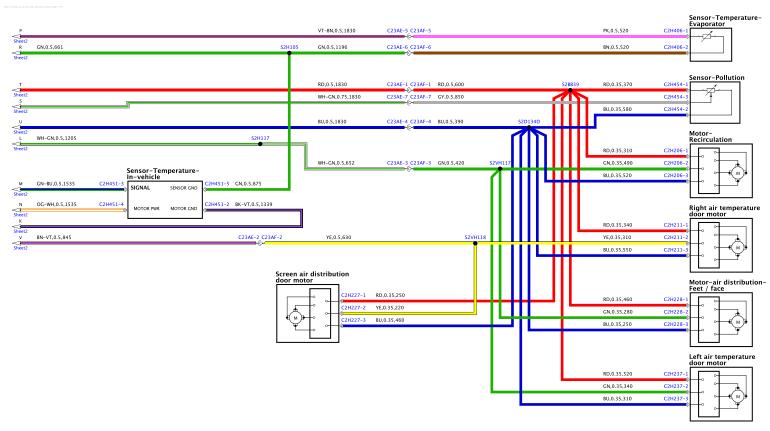

DJ32-70365-C-A-01-01-Service (L538-13MY-TT)

2-70483-B-A-02-02-Service (L538-13MY-TT)