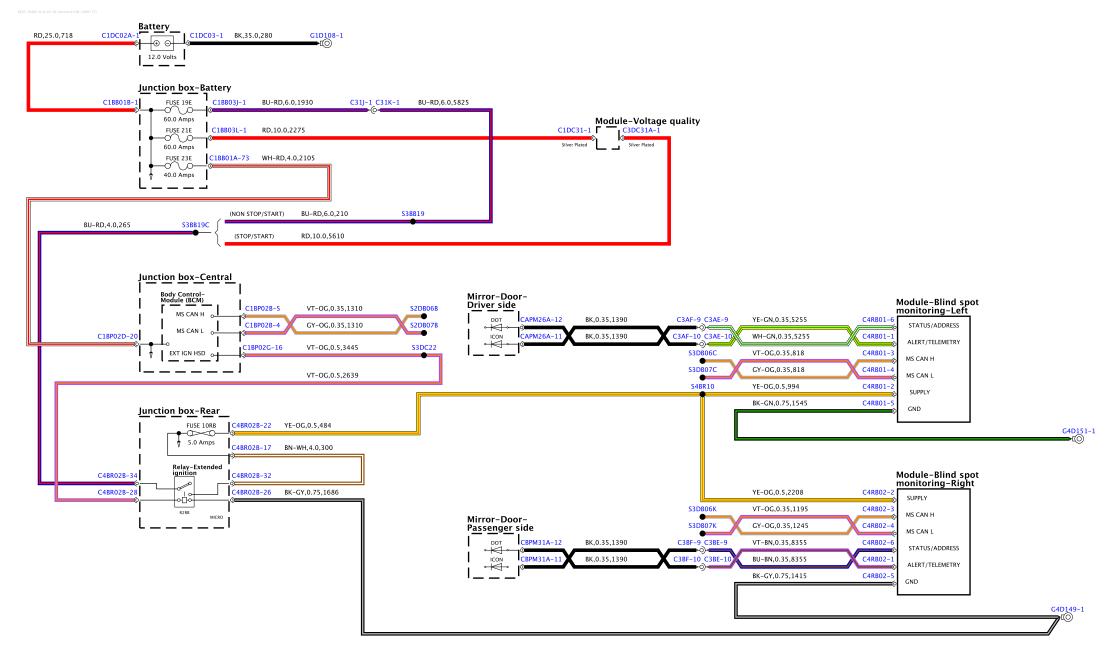

ways follow health and safety guidelines, specifically the Electrical Precautions detailed in the Workshop Manual.

## **Important**

The information provided in this publication is for use only by competent, qualified autoelectricians. Good product knowledge is assumed, as well as the ability to access and use recommended test equipment and other reference material provided.

## Test equipment and other reference material

The information in this publication should be used in conjunction with the recommended test equipment; refer to Workshop Manual. Other reference material includes: Electrical Revision Documents (ERD), Technical Service Bulletins (TSB) and the Workshop Manual.





DJ32-70365-C-A-01-01-Service (L538-13MY-TT)





2-70483-B-A-02-02-Service (L538-13MY-TT)