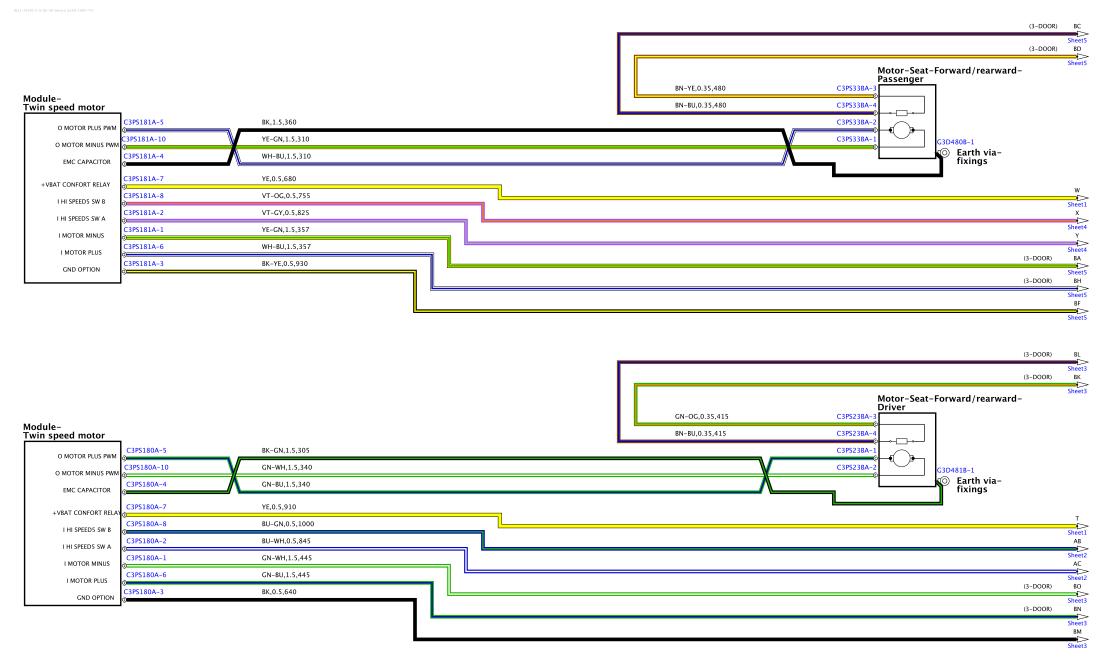

ys follow health and safety guidelines, specifically the Electrical Precautions detailed in the Workshop Manual.

## **Important**

The information provided in this publication is for use only by competent, qualified autoelectricians. Good product knowledge is assumed, as well as the ability to access and use recommended test equipment and other reference material provided.

## Test equipment and other reference material

The information in this publication should be used in conjunction with the recommended test equipment; refer to Workshop Manual. Other reference material includes: Electrical Revision Documents (ERD), Technical Service Bulletins (TSB) and the Workshop Manual.





DJ32-70365-C-A-01-01-Service (L538-13MY-TT)





2-70483-B-A-02-02-Service (L538-13MY-TT)