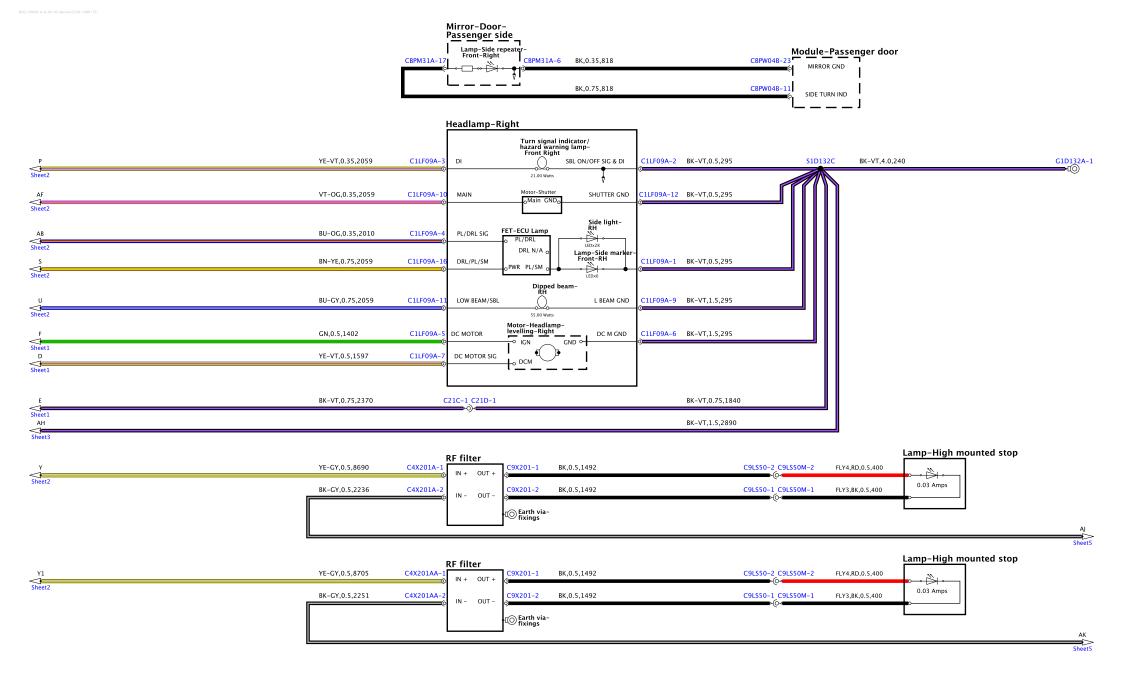

DJ32-70365-C-A-01-01-Service (L538-13MY-TT)

2-70483-B-A-02-02-Service (L538-13MY-TT)