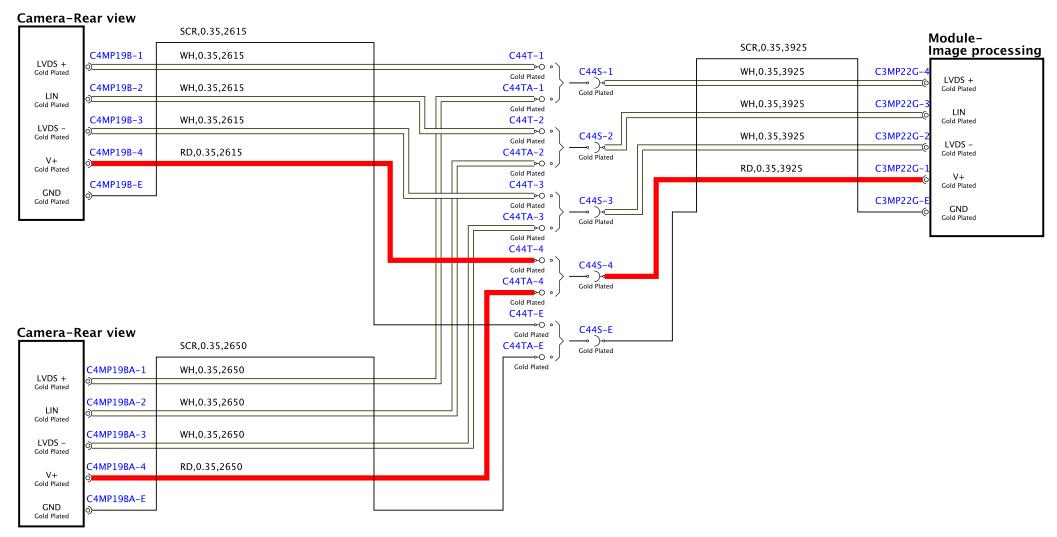

DJ32-70365-C-A-01-01-Service (L538-13MY-TT)

2-70483-B-A-02-02-Service (L538-13MY-TT)