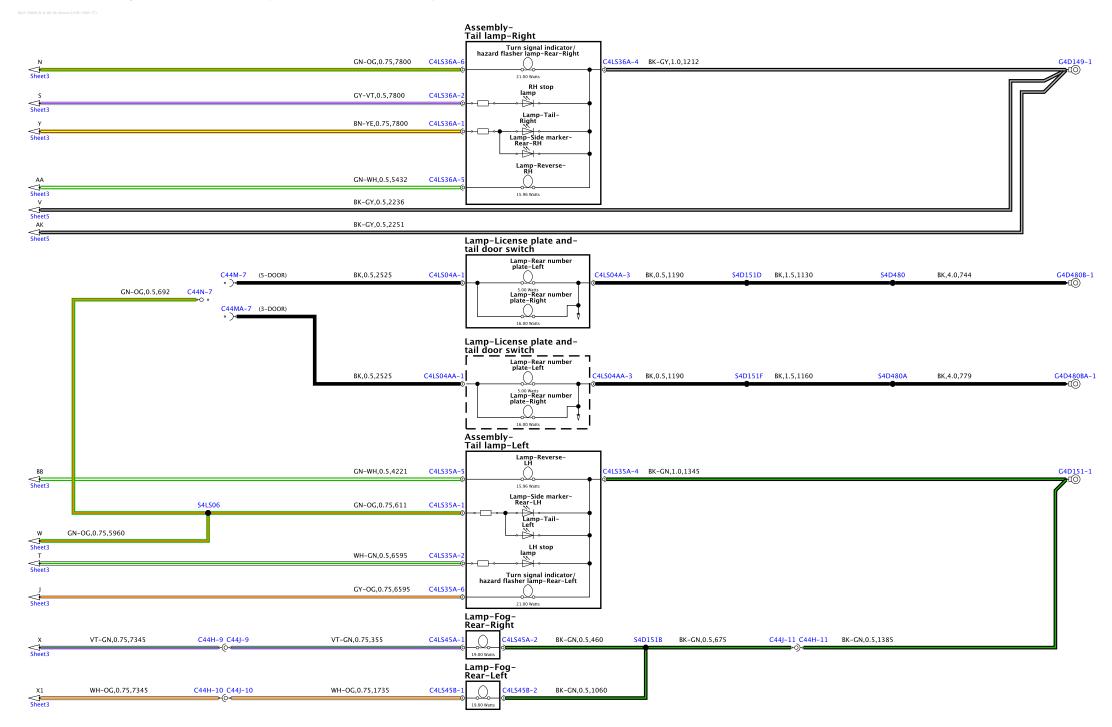

DJ32-70365-C-A-01-01-Service (L538-13MY-TT)

2-70483-B-A-02-02-Service (L538-13MY-TT)