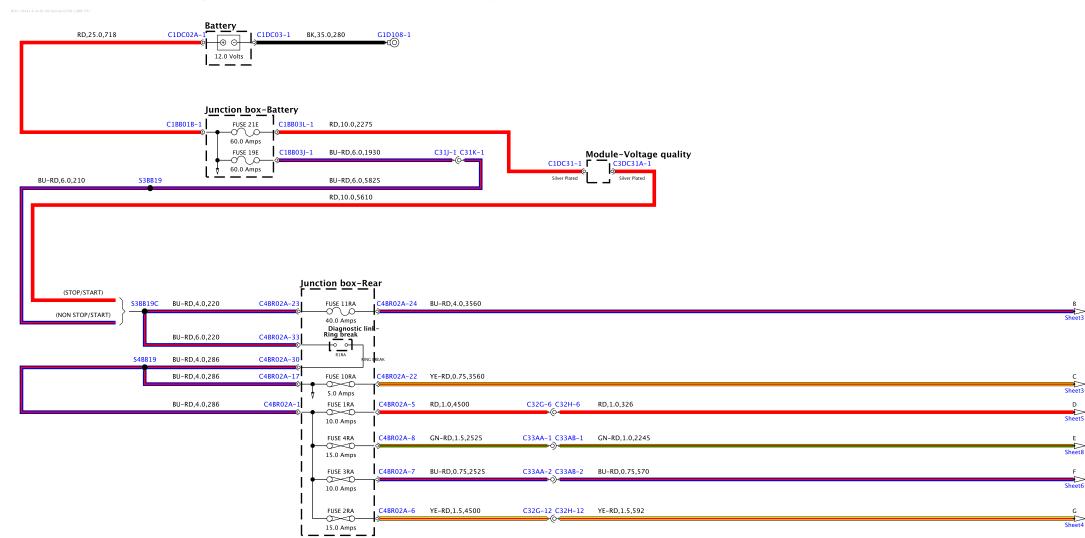

DJ32-70365-C-A-01-01-Service (L538-13MY-TT)

2-70483-B-A-02-02-Service (L538-13MY-TT)