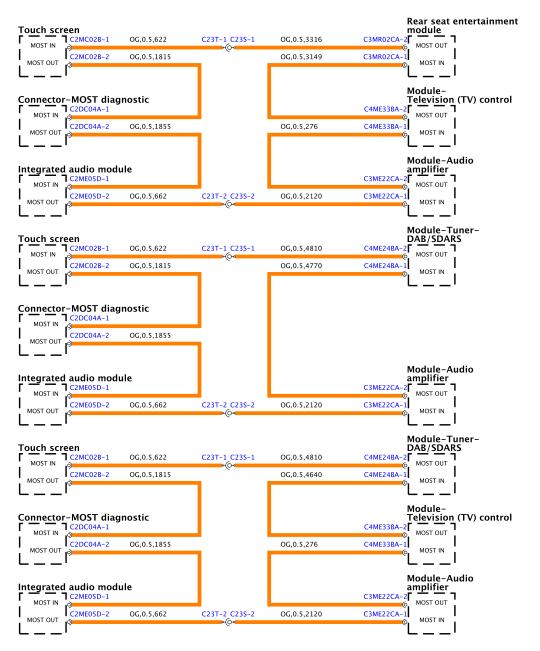

DJ32-70365-C-A-01-01-Service (L538-13MY-TT)

2-70483-B-A-02-02-Service (L538-13MY-TT)