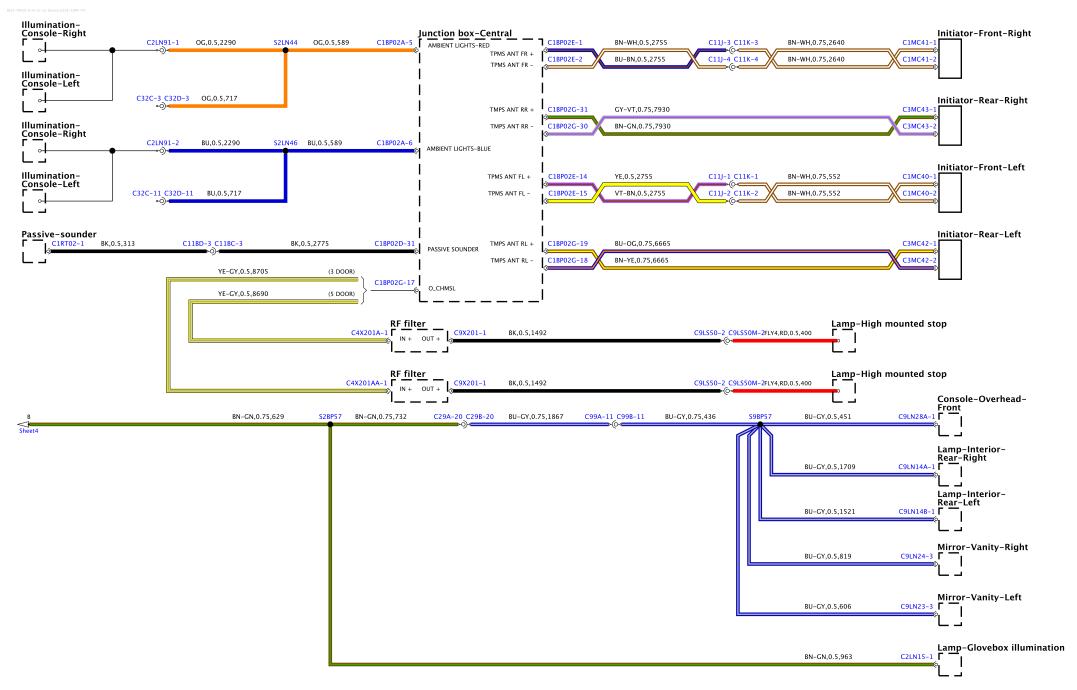

DJ32-70365-C-A-01-01-Service (L538-13MY-TT)

2-70483-B-A-02-02-Service (L538-13MY-TT)