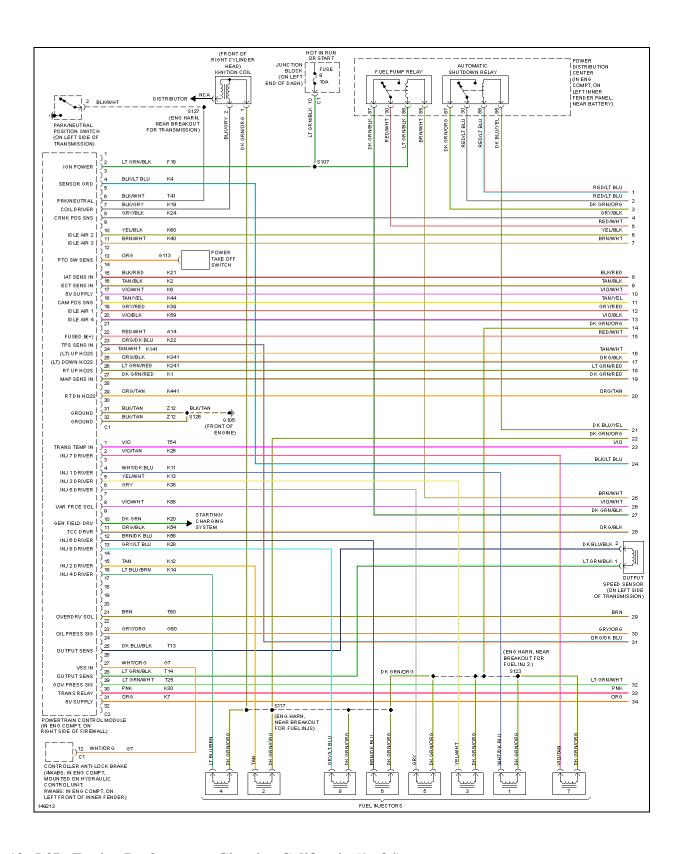

Fig. 1: Heater Circuit

Fig. 3: Anti-lock Brake Circuits

Fig. 4: Anti-theft Circuit

Fig. 12: 5.9L, Engine Performance Circuits, California (1 of 4)

Fig. 19: 5.9L, Engine Performance Circuits, Federal (4 of 4)