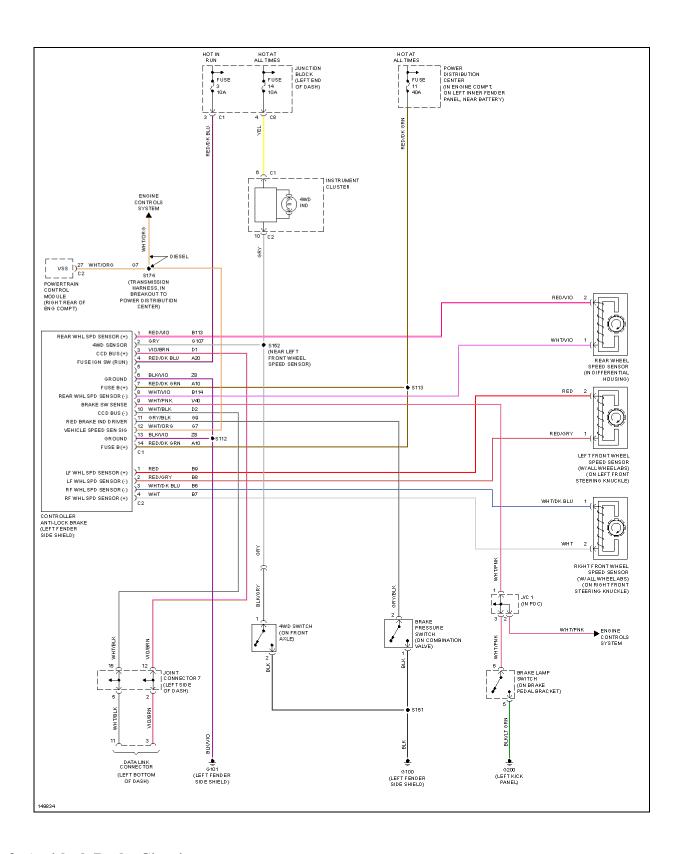

Fig. 1: Heater Circuit

Fig. 3: Anti-lock Brake Circuits

Fig. 4: Anti-theft Circuit

Fig. 12: 5.9L, Engine Performance Circuits, California (1 of 4)

Fig. 19: 5.9L, Engine Performance Circuits, Federal (4 of 4)