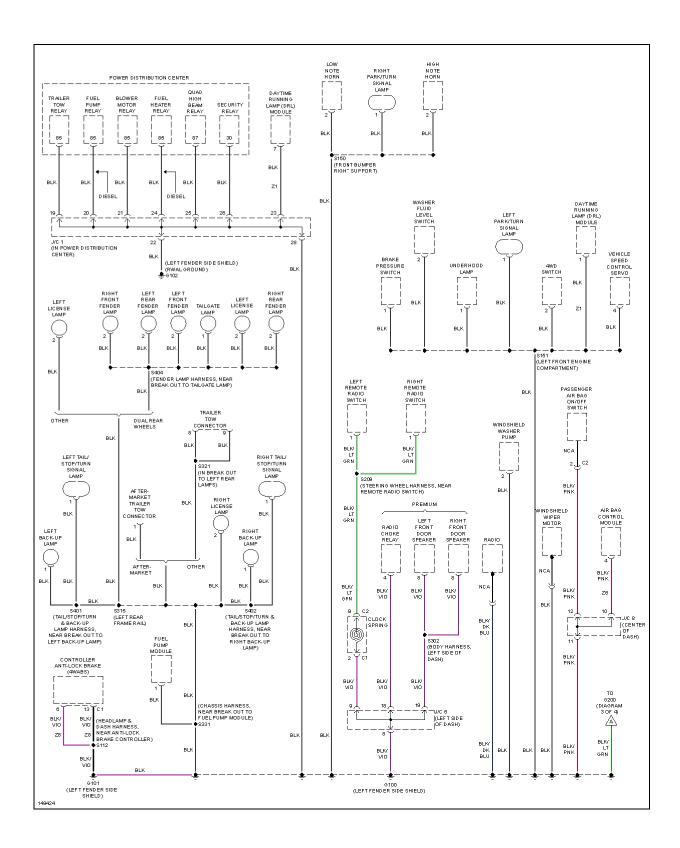

# **GROUND DISTRIBUTION**

Fig. 31: Ground Distribution Circuit (2 of 4)

Fig. 37: Headlight Circuit, W/O DRL & W/O Quad Headlights

Fig. 42: Courtesy Lamps Circuit

2002 SYSTEM WIRING DIAGRAMS DODGE Pickup R2500