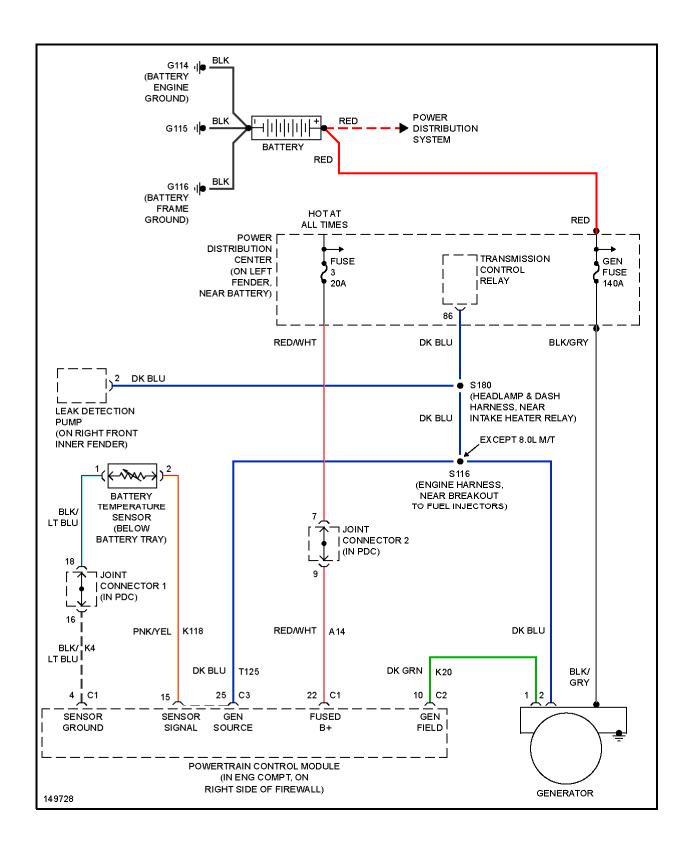

# **POWER DOOR LOCKS**

Fig. 53: Power Window Circuit

Fig. 56: 5.9L 24-Valve Diesel, Charging Circuit

Fig. 60: 8.0L, Charging Circuit

Fig. 65: 5.9L, A/T Circuit (1 of 2)