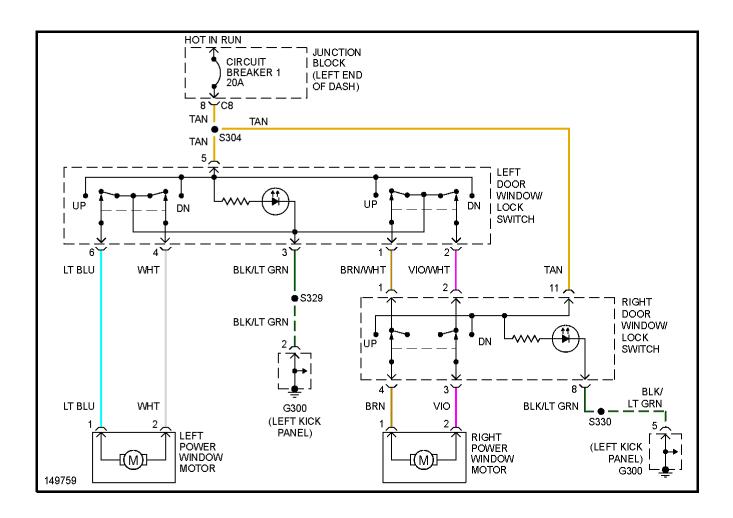

# **POWER DOOR LOCKS**

Fig. 53: Power Window Circuit

Fig. 56: 5.9L 24-Valve Diesel, Charging Circuit

Fig. 60: 8.0L, Charging Circuit

Fig. 65: 5.9L, A/T Circuit (1 of 2)