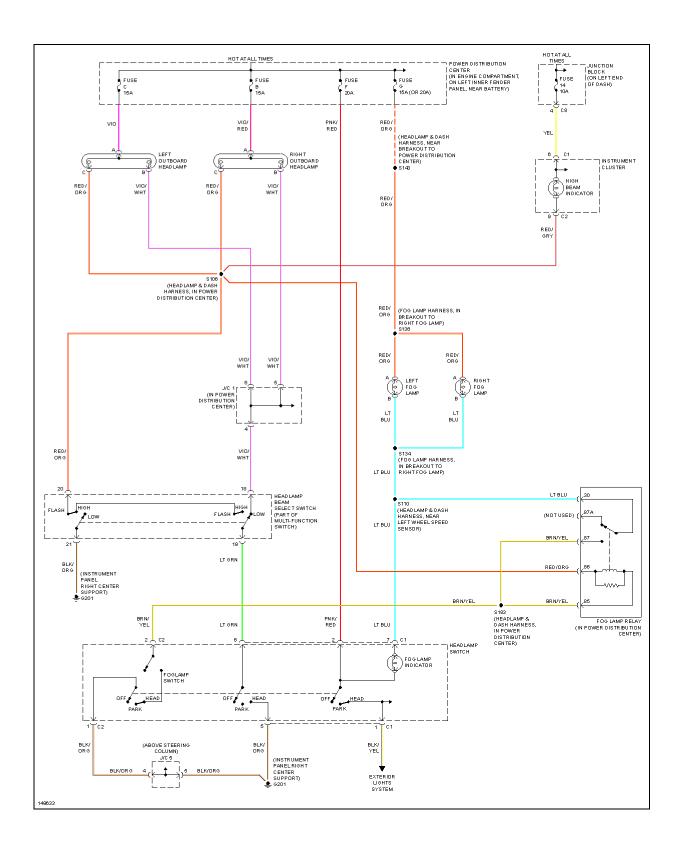

# **GROUND DISTRIBUTION**

Fig. 31: Ground Distribution Circuit (2 of 4)

Fig. 37: Headlight Circuit, W/O DRL & W/O Quad Headlights

Fig. 42: Courtesy Lamps Circuit

2002 SYSTEM WIRING DIAGRAMS DODGE Pickup R2500