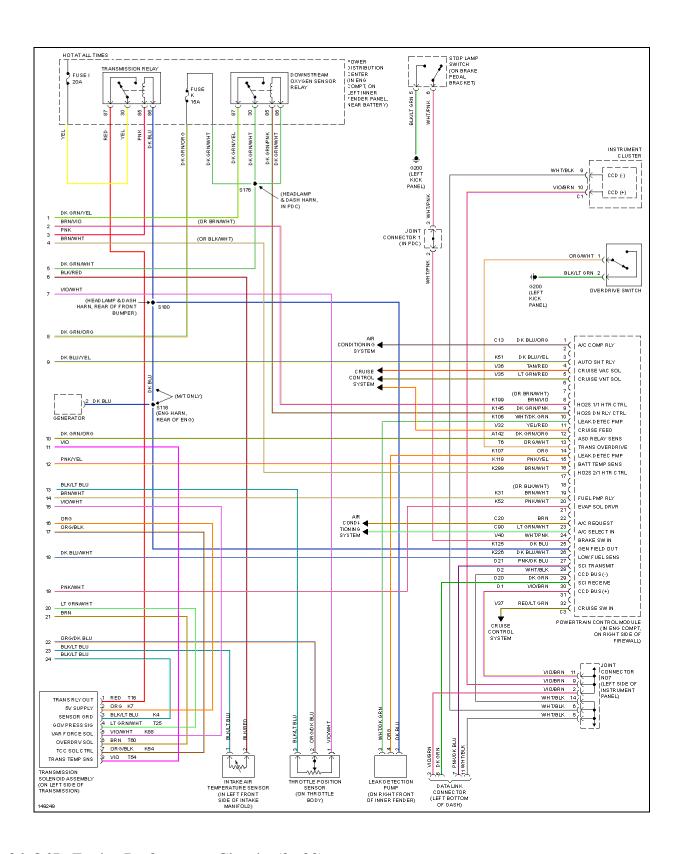

Fig. 26: 8.0L, Engine Performance Circuits (3 of 3)

2002 SYSTEM WIRING DIAGRAMS DODGE Pickup R2500