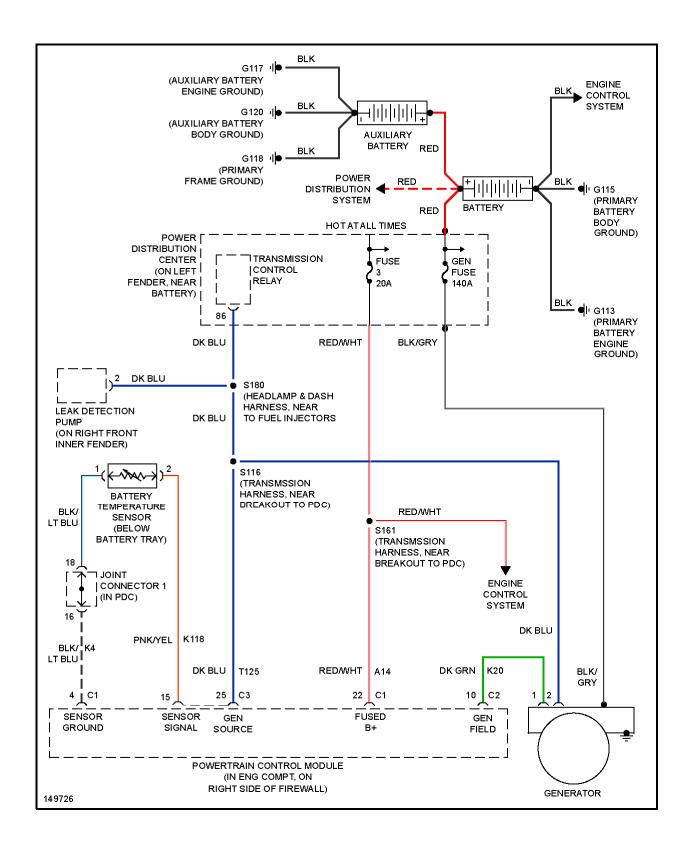

# **POWER DOOR LOCKS**

Fig. 53: Power Window Circuit

Fig. 56: 5.9L 24-Valve Diesel, Charging Circuit

Fig. 60: 8.0L, Charging Circuit

Fig. 65: 5.9L, A/T Circuit (1 of 2)