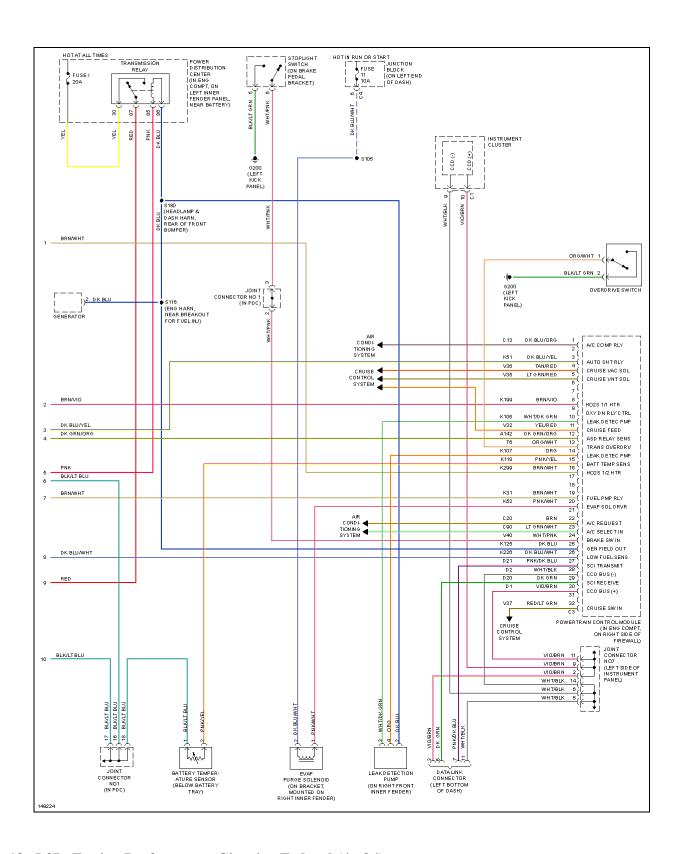

Fig. 1: Heater Circuit

Fig. 3: Anti-lock Brake Circuits

Fig. 4: Anti-theft Circuit

Fig. 12: 5.9L, Engine Performance Circuits, California (1 of 4)

Fig. 19: 5.9L, Engine Performance Circuits, Federal (4 of 4)