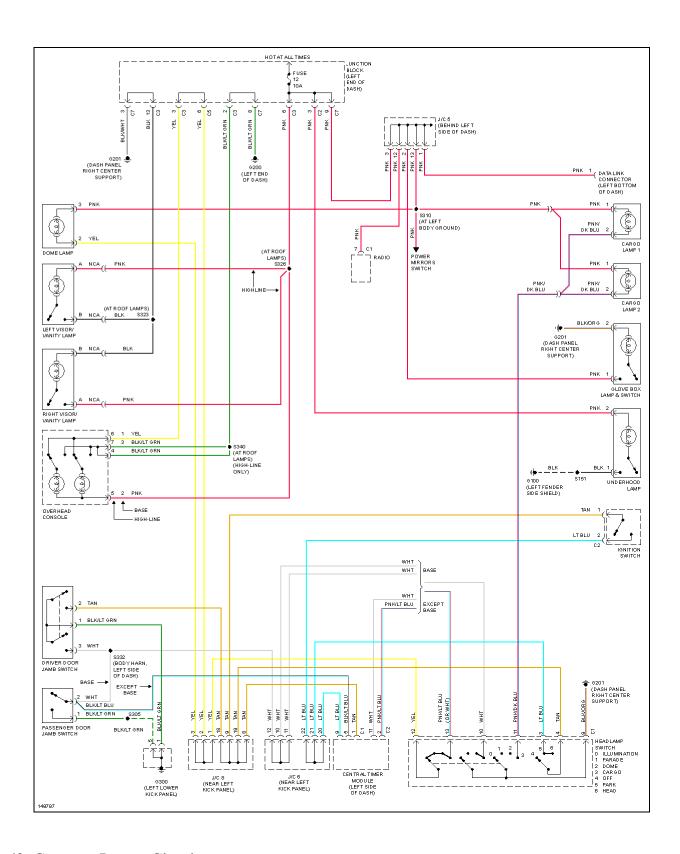

# **GROUND DISTRIBUTION**

Fig. 31: Ground Distribution Circuit (2 of 4)

Fig. 37: Headlight Circuit, W/O DRL & W/O Quad Headlights

Fig. 42: Courtesy Lamps Circuit

2002 SYSTEM WIRING DIAGRAMS DODGE Pickup R2500