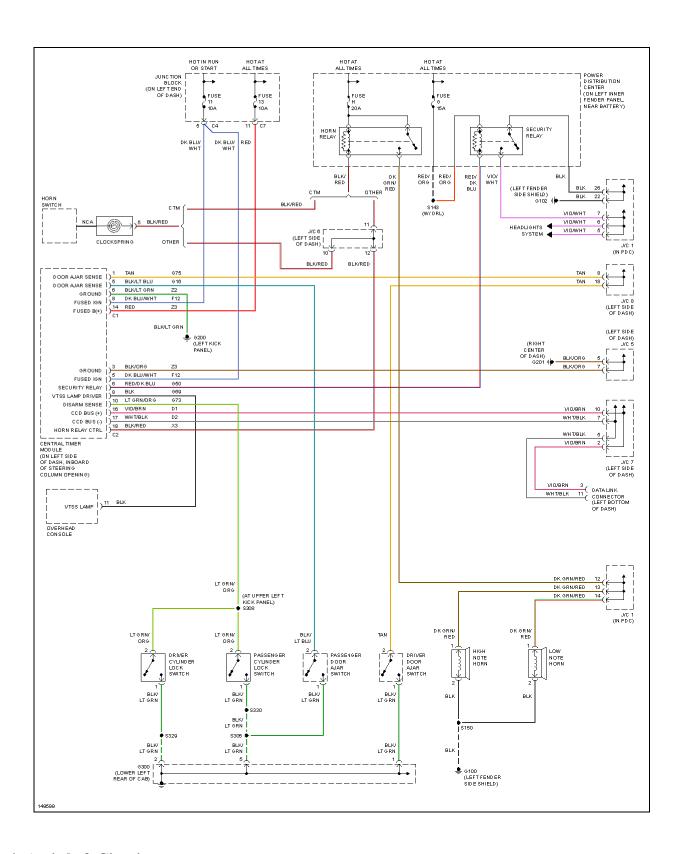

Fig. 1: Heater Circuit

Fig. 3: Anti-lock Brake Circuits

Fig. 4: Anti-theft Circuit

Fig. 12: 5.9L, Engine Performance Circuits, California (1 of 4)

Fig. 19: 5.9L, Engine Performance Circuits, Federal (4 of 4)