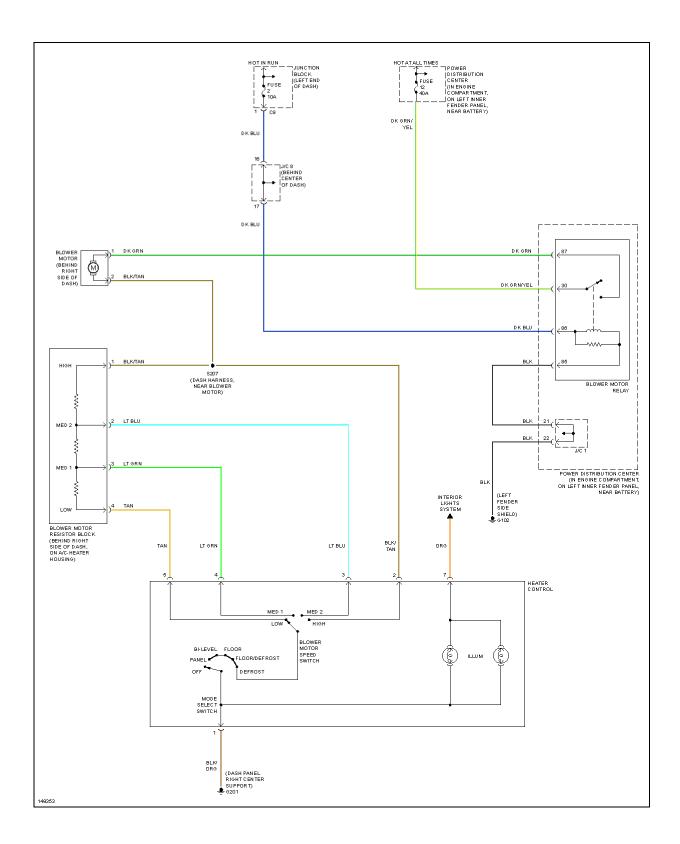

Fig. 1: Heater Circuit

Fig. 3: Anti-lock Brake Circuits

Fig. 4: Anti-theft Circuit

Fig. 12: 5.9L, Engine Performance Circuits, California (1 of 4)

Fig. 19: 5.9L, Engine Performance Circuits, Federal (4 of 4)